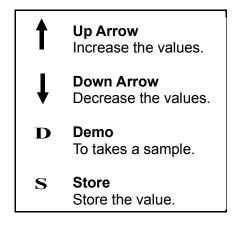

### Press menu key once.

- Factory set of Password value = 0
- Use Up / Down arrow key to enter password .
- Then press Store key to enter the menu.

# Water Time for Drink 1:

It shows
'Drink 1 Water
' on display,
then set the
value by
using Up /
Down arrow
keys. And
press 'store'
key to
accept.

# Powder Time for Drink 1:

It shows 'Drink 1 Powder' on display, then set the value by using Up / Down arrow keys.And press 'store' key to accept.

### Temp. Set:

Set the value by using Up / Down arrow keys. And press 'store' key to accept.

Min: 72 Max: 96

by using

Set the value by using 'Demo' key. And press 'store' key to accept.

# Initial boiler fill:

Set the value by using 'Demo' key. And press 'store' key to accept.

# Auto clean:

It shows
'Auto clean
YES' on
display,
then set
the value
by using
'Demo'
key. And
press
'store' key
to accept.

# Half cup enable:

It shows 'Half cup enable YES' on display, then set the value by using 'Demo' key. And press 'store' key to accept.

### CH Pump Valve

It shows
'CH Pump
Valve' on
display,
then set
"Pump" or
"Valve" by
using
'Demo'
key. And
press
'store' key
to accept.

# Password Set:

It shows
'Change
Password'
on display,
then set
the value
by using
Up / Down
arrow
keys. And
press
'store' key
to accept.

Min: 00000 Max: 50000

Press Demo key to exit.