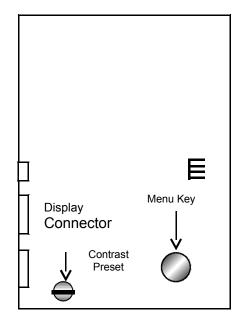

# **Double Selection**

| Front | Side | of the | Key | / Board |
|-------|------|--------|-----|---------|
|-------|------|--------|-----|---------|

| <u> </u>         |
|------------------|
| DISPLAY          |
| Hot Water        |
| Full cup Drink 1 |
| Half cup Drink 1 |
| Full cup Drink 2 |
| Half cup Drink 2 |